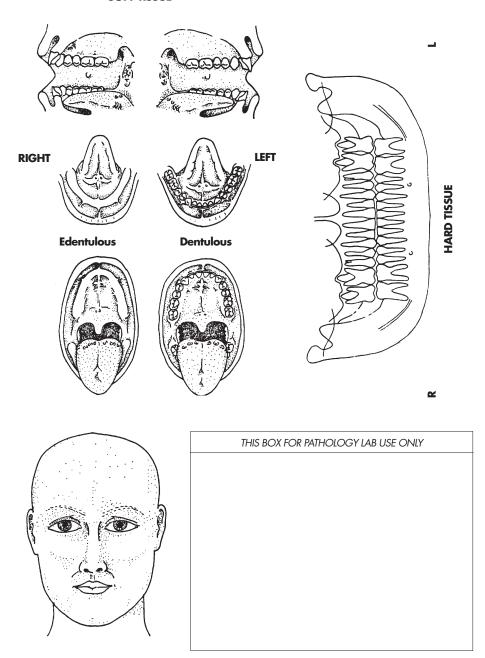

| ,           |       |       |  |  |  |  |  |  |  |  |  |  |
|                                                                         |             |       |       |  |  |  |  |  |  |  |  |  |  |
|                                                                         |             |       |       |  |  |  |  |  |  |  |  |  |  |
|                                                                         |             | ,     |       |  |  |  |  |  |  |  |  |  |  |
| If you have any questions, please call our billing service toll free at |             |       |       |  |  |  |  |  |  |  |  |  |  |

If you have any questions, please call our billing service toll free at **888-582-3397**.

## **DENOTE BIOPSY LOCATION**

## **SOFT TISSUE**